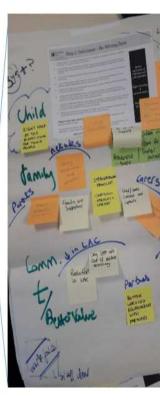

# NWD Trailblazer Theory of Change

- Scoping activity undertaken to understand where we are now; the changes required in the local system; the changes to frontline practice; and, the outcomes that we want to achieve for children and young people.
- Further session to be held with key delivery partners, inc. health and police.