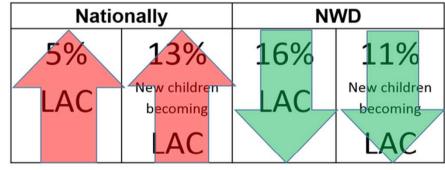

working with adolescents experiencing complex journeys - with an innovative residential 'Hub' at the heart of the service.

#### It provides:

- Short term placements and edge of care support (in and out of care)
- A range of services, support and accommodation options
- Embedded specialist roles working together (shared practice framework)
- An integrated service with a defined culture and practice model
- An integrated team that 'sticks with' young people on their journey

### NWD - Quantifiable Evidence (from NYCC)





| Time Young People spent   |          |            |
|---------------------------|----------|------------|
| in Residential Placements |          |            |
| Year One                  | Year Two | Year Three |
| 134 days                  | 107 days | 51 days    |







51% 6

of NWD young people diagnosed with a SLCN

66%

Speech and Language Communication Needs (SLCN)

of **residential** NWD young people had an SLCN 88%

of **female residential** NWD young people had a SLCN

# NWD Trailblazer Theory of Change

- Scoping activity undertaken to understand where we are now; the changes required in the local system; the changes to frontline practice; and, the outcomes that we want to achieve for children and young people.
- Further session to be held with key delivery partners, inc. health and police.





## NWD Trailblazer Summary Plan

- Phase 1 Identified as Trailblazer May 2019
- Phase 2 Diagnostic alongside NYCC Jun and July 2019
- Phase 3 Set-Up (Governance / Stakeholder Engagement etc.) Aug to Oct 2019
- Phase 4 Delivery PEOPLE (Recruitment of