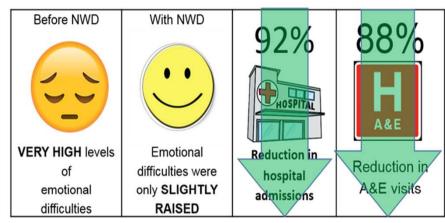

### **NWD** Trailblazer

 A non traditional approach to working with adolescents experiencing complex journeys - with an innovative residential 'Hub' at the heart of the service.

#### It provides:

- Short term placements and edge of care support (in and out of care)
- A range of services, support and accommodation options
- Embedded specialist roles working together (shared practice framework)
- An integrated service with a defined culture and practice model
- An integrated team that 'sticks with' young people on their journey

### NWD - Quantifiable Evidence (from NYCC)





| Time Young People spent   |          |            |
|---------------------------|----------|------------|
| in Residential Placements |          |            |
| Year One                  | Year Two | Year Three |
| 134 days                  | 107 days | 51 days    |







51% 6

of NWD young people diagnosed with a SLCN

66%

Speech and Language Communication Needs (SLCN)

of **residential** NWD young people had an SLCN 88%

of **female residential** NWD young people had a SLCN

# NWD Trailblazer Theory of Change

- Scoping activity undertaken to understand where we are now; the changes required in the local system; the changes to frontline practice; and, the outcomes that we want to achieve for children and young people.
- Further session to be held with key delivery partners, inc.