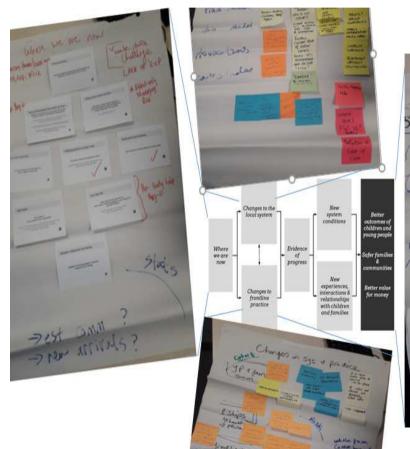

# NWD Trailblazer Theory of Change

- Scoping activity undertaken to understand where we are now; the changes required in the local system; the changes to frontline practice; and, the outcomes that we want to achieve for children and young people.
- Further session to be held with key delivery partners, inc. health and police.