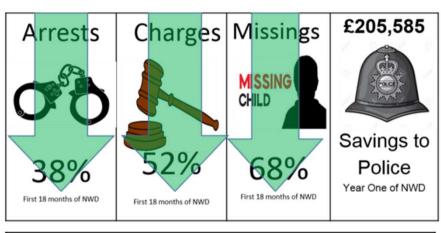

### **NWD** Trailblazer

 A non traditional approach to working with adolescents experiencing complex journeys - with an innovative residential 'Hub' at the heart of the service.

#### It provides:

- Short term placements and edge of care support (in and out of care)
- A range of services, support and accommodation options
- Embedded specialist roles working together (shared practice framework)
- An integrated service with a defined culture and practice model
- An integrated team that 'sticks with' young people on their journey

### NWD - Quantifiable Evidence (from NYCC)





| Time Young People spent   |          |            |
|---------------------------|----------|------------|
| in Residential Placements |          |            |
| Year One                  | Year Two | Year Three |
| 134 days                  | 107 days | 51 days    |







51% 6

of NWD young people diagnosed with a SLCN

66%

Speech and Language Communication Needs (SLCN)

of **residential** NWD young people had an SLCN 88%

of **female residential** NWD young people had a SLCN

# NWD Trailblazer Theory of Change

- Scoping activity undertaken to understand where we are now; the changes required in the local system; the changes to frontline practice; and, the outcomes that we want to achieve for children and young people.
- Further session to be held with key delivery partners, inc